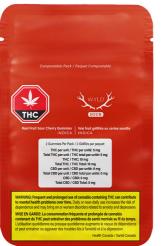

# WYLD - Real Fruit Sour Cherry Indica Gummies

### THC: 10mg CBD: 0mg

Wyld Sour Cherry Indica Enhanced THC gummies are sustainably made using real fruit, botanical terpenes and natural flavours. Each Wyld Sour Cherry Indica Enhanced gummy contains 5mg of THC combined with the terpenes myrcene, linalool, beta-caryophyllene, and terpineol for a relaxed and euphoric experience. Wyld uses carbon neutral manufacturing to support a healthy planet. Two gummies per pack.