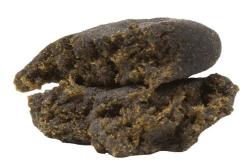

## EarthWolf Farms - Afghan Hash

### THC: 38.81% CBD: 0.25%

Our Afghan Hash is a modern homage to traditional Afghan black hash, crafted using 45-220µ bubble hash, heat, and pressure to achieve its signature soft, pliable texture. This full spectrum concentrate preserves the plant's natural terpenes and flavonoids, delivering a rich, aromatic experience. Made from organic, sun-grown cannabis, our Afghan Hash embodies purity, innovation, and craftsmanship in every gram.