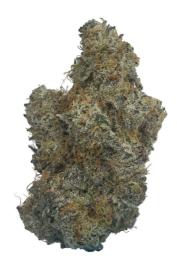

## Prairie Cannabis - Animal Face

### THC: 23.3% CBD: 0.06%

Animal Face is a Sativa-dominant strain with three primary terpenes: Limonene, Caryophyllene, and Linalool. It boasts a pleasant fruity and woody aroma, delivers a smooth smoking experience, and provides a strong, uplifting buzz.

14g & 28g - Available at 8th Street, 22nd Street, and Prince Albert. Total Terpenes Range 2.43 – 3.4% | Top Terpenes:  $\beta$ -Caryophyllene,  $\beta$ -Myrcene,  $\alpha$ -Bisabolol,  $\alpha$ -Humulene.