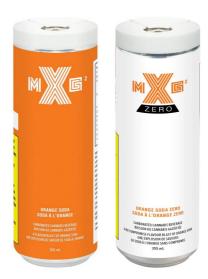

### XMG - Orange Soda Beverage

### THC: 10mg CBD: <1mg

An Xplosion of orange flavour. Each can has 10mg THC. All natural flavours, no preservatives. Serve straight up, right out of the can.

Zero: Flavour forward natural flavours and colours made without sugar and lightly carbonated.

10mg (355mL) - Available at 8th Street, Prince Albert, and Elbow. 10mg Zero (355mL) - Available at all locations.

5mgx2 - Available at all locations.

Give the gift of choice with a Prairie Cannabis gift card! Perfect for birthdays, celebrations, or just because. Let your friends and loved ones choose from their favourite strains, tasty edibles, top-quality accessories, and so much more. Whether they're seasoned connoisseurs or curious newcomers, a gift card lets them explore what they love most.