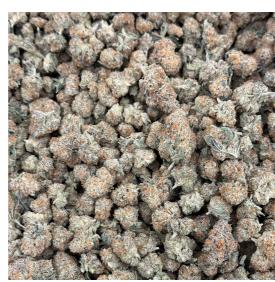

## Prairie Cannabis - Animal Face

### THC: 23.3% CBD: 0.06%

Animal Face is a Sativa-dominant strain with three primary terpenes: Limonene, Caryophyllene, and Linalool. It boasts a pleasant fruity and woody aroma, delivers a smooth smoking experience, and provides a strong, uplifting buzz.

14g & 28g - Available at 8th Street, 22nd Street, and Prince Albert. Total Terpenes Range 2.43 – 3.4% | Top Terpenes:  $\beta$ -Caryophyllene,  $\beta$ -Myrcene,  $\alpha$ -Bisabolol,  $\alpha$ -Humulene.