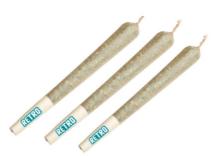

# New Arrivals

Retro Cannabis - Kitchen Party Infused Variety Pack

THC: 31.2% CBD: <0.01%

Cool Aid Kush is a heavy-hitting Indica dominant strain that brings together the classic kush character of *OG Kush* and a citrus twist from *Rainbow Zkittlez*. Expect earth and diesel-forward aromas balanced by subtle notes of lemon, for a blissful experience. Large, frosty buds coated with glistening trichomes and vibrant orange pistils. Diesel-forward with rich earthy tones and classic kush undertones, finished with a subtle hint of sweet citrus.

0.5gx3 - Available at Prince Albert.

THC: 39.8-40.2% CBD: <0.1%

Introducing the Kitchen Party Infused Pre-Rolls Variety Pack – the perfect way to explore a range of infused pre-rolls, each offering a unique and flavorful experience. This variety pack features a selection of premium pre-rolls, each infused with high-quality concentrates like live resin, honey oil, or THC distillate, enhancing both flavor and potency. Whether you're in the mood for a relaxing session, a burst of creativity, or social vibes, the Kitchen Party Infused Pre-Rolls Variety Pack has something for everyone.

0.5gx3 - Available at 8th Street, 22nd Street, and Prince Albert.