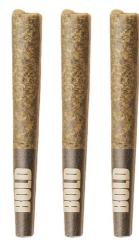

# New Arrivals

Retro Cannabis - Kitchen Party Infused Variety Pack

THC: 31.2% CBD: <0.01%

Cool Aid Kush is a heavy-hitting Indica dominant strain that brings together the classic kush character of *OG Kush* and a citrus twist from *Rainbow Zkittlez*. Expect earth and diesel-forward aromas balanced by subtle notes of lemon, for a blissful experience. Large, frosty buds coated with glistening trichomes and vibrant orange pistils. Diesel-forward with rich earthy tones and classic kush undertones, finished with a subtle hint of sweet citrus.

0.5gx3 - Available at Prince Albert.

THC: 39.8-40.2% CBD: <0.1%

Introducing the Kitchen Party Infused Pre-Rolls Variety Pack – the perfect way to explore a range of infused pre-rolls, each offering a unique and flavorful experience. This variety pack features a selection of premium pre-rolls, each infused with high-quality concentrates like live resin, honey oil, or THC distillate, enhancing both flavor and potency. Whether you're in the mood for a relaxing session, a burst of creativity, or social vibes, the Kitchen Party Infused Pre-Rolls Variety Pack has something for everyone.

0.5gx3 - Available at 8th Street, 22nd Street, and Prince Albert.