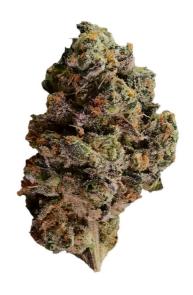

#### Legacy Skinnies - Pancake Ice

THC: 24% CBD: 0.07%

Pancake Ice is an Indica leaning Hybrid. Its effects are a good mix of Indica and Sativa. Its Indica reputation comes from its calming feeling. This high will flow through you, and a calm feeling will result. Couch-lock is a good possibility.

The strain is a cross between *London Pound Cake and Kush Mints*, according to Goodday Farms. The Kush Mints gives the flower its Indica dominance. The aroma of Pancake Ice is spicy, fruity and diesel with an earthy undertone. Some of the reviews detect flavours such as clove, lemon and blue cheese. The spicy kick is supplied by the major terpenes in the strain itself.