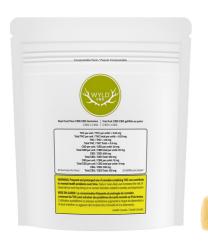

# WYLD - Real Fruit Pear CBD+CBG Gummies

CBD: 20mg CBG: 10mg THC: 0.1mg per gummy

Wyld Pear CBD+CBG vegan gummies are a THC-free 30-pack that combine the