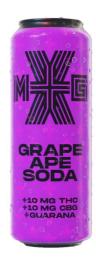

## XMG+ - Grape Ape Soda Beverage

THC: 10mg CBG: 10mg CBD: <1mg

X-up your experience with bold Grape Soda with 10mg THC + 10mg CBG + Guarana extract for a fast onset of ~15benefits CBD and CBG for a balanced and focused experience. Made sustainably with real fruit and natural, vegan ingredients. 20mg CBD and 10mg CBG per gummy, 600mg CBD and 300mg CBG per pack.

Also available in a 2 pack of 10mg THC and 10mg CBG (5mg per gummy).

30 Pack - Available at all locations.

20min. Serve straight up, chilled, right out of the can.

355mL - Available at 8th Street, Prince Albert, and Flhow.