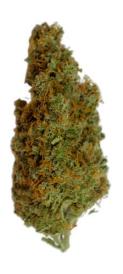

### Legacy Skinnies - Animal Face

THC: 24.1% CBD: 0.07%

Animal Face is a Sativa-dominant Hybrid strain bred by Seed Junky Genetics. Its lineage comes from crossing Face Off OG with Animal Mints. The Hybrid takes its terpene profile and potent high from Face Off and the smoothness of Animal Mints.

The most significant Terpenes found in Animal Face are Caryophyllene, Limonene, Myrcene and Humulene.

The buds are dense, mossy green and have dark orange hairs and frosty white trichomes. The buds also produce a strong aroma with notes of earth, nuts, pine, sweetness and hints of diesel.