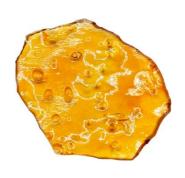

## Sizzle - Apple Fritter Hybrid Shatter

THC: 75.42% CBD: 0.16%

Sizzle shatter delivers the snap and crack, perfect amber colour in a balance of flavour and potency. Apple Fritter is a Hybrid strain that is a cross between *Animal Cookies and Sour Apple*. It has an aroma of sweet apple and sour diesel, with hints of earthy pine. The flavor profile is similar to the aroma, but with added notes of citrus and spice.