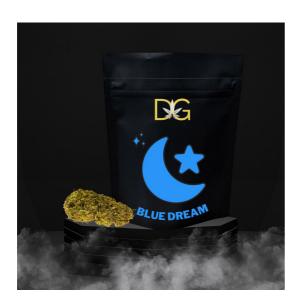

0.35gx10 - Available at all locations.

Dykstra Greenhouses - Blue Dream

0.35gx10 - Available at all locations.

Mythos - RNTZ Muffin

THC: 25.3% CBD: <0.09%

THC: 23.3-26.7% CBD: 0%

Step into the serene world of Blue Dream, a captivating hybrid born from the perfect union of Blueberry and Haze. The appearance of Blue Dream is mesmerizing, with buds that dance in shades of green and blue, highlighted by a silver sheen of trichomes. Its aroma is a complex symphony of sweetness, combining the lush berry notes of its Blueberry parent with subtle floral undertones and a refreshing hint of herbal sharpness. The flavor mirrors this aromatic bouquet, presenting a delightful mix of sweet berry and mild herbal notes, ensuring a smooth and enjoyable experience with every inhale.