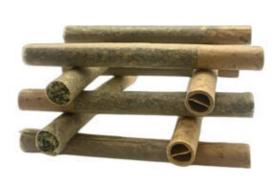

0.35gx10 - Available at all locations.

Mythos - RNTZ Muffin

THC: 25.3% CBD: <0.09%

THC: 23.3-26.7% CBD: 0%

Step into the serene world of Blue Dream, a captivating hybrid born from the perfect union of Blueberry and Haze. The appearance of Blue Dream is mesmerizing, with buds that dance in shades of green and blue, highlighted by a silver sheen of trichomes. Its aroma is a complex symphony of sweetness, combining the lush berry notes of its Blueberry parent with subtle floral undertones and a refreshing hint of herbal sharpness. The flavor mirrors this aromatic bouquet, presenting a delightful mix of sweet berry and mild herbal notes, ensuring a smooth and enjoyable experience with every inhale.

0.5gx3 - Available at 22nd Street.

0.5gx10 - Available at 8th Street, 22nd Street, and
Prince Albert.

7g - Available at 8th Street and 22nd Street.

14g - Available at all locations.

Step in to the realm of RNTZ Muffin, where ancient magic intertwines with modern cannabis alchemy. As a prized jewel of the Mythos collection, this strain is not merely a creation, but a getaway to timeless legends and mystical wonders. Embrace the spellbinding essence of RNTZ Muffin and let it's otherworldly charm guide you through a transcendental experience, where the boundaries of reality blur and the wonders of the ages unfold before you.