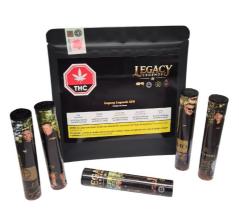

### Legacy Legends Collector Pack

THC: 25.34-29.52% CBD: <0.01-0.13%

The Legacy Legends collector edition 10 pack of .5 pre-rolls. Featuring five collectors tubes with two joints in each tube you get flower from Legacy Legends: Jeff (Smokers Farms), Kevin (Royal Harvest), Remo (Remo Nutrients), and Rohan (RogWorld), and the last tube is called "Unity" which is a blend of all four cultivars. Each tube is unique and something you'll want to hold on to. Get yours while supplies last!

0.5gx10 - Available at all locations.

THC: 10mg CBG: 10mg

Crisp & refreshing apple cider with 10mg THC + 10mg CBG. Best served in a chilled