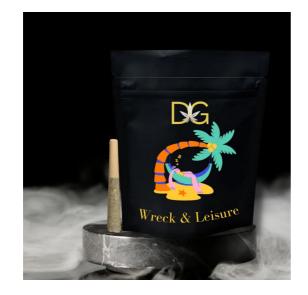

#### Dykstra Greenhouses - Wreck & Leisure

#### THC: 24.6% CBD: 0%

Wreck & Leisure is a captivating Hybrid strain skillfully crafted, boasting a THC content of 23-27% and a terpene profile of 2-4%, this powerful flower promises an unforgettable experience. Revel in the delectable tangy aroma of sweet citrus as you inhale the smooth, fruity flavor, only to be followed by a sour, earthy finish on the exhale.

0.5gx3 - Available at 22nd Street and Prince Albert. 0.5gx10 - Available at 8th Street, 22nd Street, and Prince Albert.