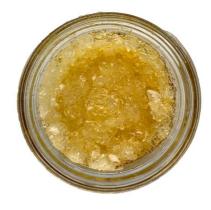

#### EarthWolf Farms - Tundra Bubble Hash

#### THC: 55.2% CBD: 0.02%

This full melt bubble hash was made using organically grown fresh frozen flowers and contains only 73-90u trichomes from the first wash. Tundra is a cultivar bred from *Passion #1* and Russian ruderalis, known for its' spicy and sour flavor, with giant white sticky trichomes. From the farm to the lab, our growers and processors are drawn to its unique aroma. With over 8% total terpenes, its profile is dominated by β-Caryophyllene,  $\alpha$ -Bisabolol, and β-Myrcene.

1g - Available at all locations.