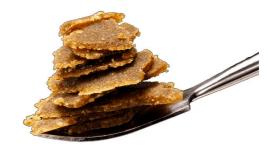

#### EarthWolf Farms - Tundra Bubble Hash

#### THC: 55.2% CBD: 0.02%

This full melt bubble hash was made using organically grown fresh frozen flowers and contains only 73-90u trichomes from the first wash. Tundra is a cultivar bred from *Passion #1* and Russian ruderalis, known for its' spicy and sour flavor, with giant white sticky trichomes. From the farm to the lab, our growers and processors are drawn to its unique aroma. With over 8% total terpenes, its profile is dominated by β-Caryophyllene,  $\alpha$ -Bisabolol, and β-Myrcene.

1g - Available at all locations.