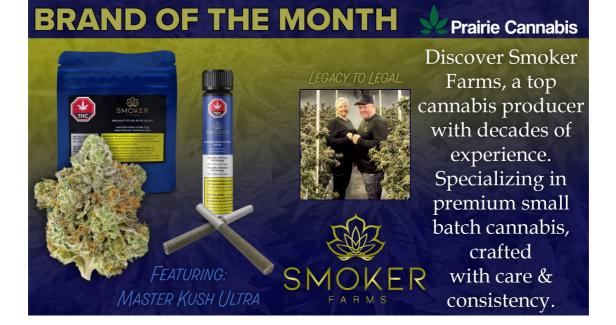

### Legacy Legends Collector Pack

THC: 25.34-29.52% CBD: <0.01-0.13%

The Legacy Legends collector edition 10 pack of .5 pre-rolls. Featuring five collectors tubes with two joints in each tube you get flower from Legacy Legends: Jeff (Smokers Farms), Kevin (Royal Harvest), Remo (Remo Nutrients), and Rohan (RogWorld), and the last tube is called "Unity" which is a blend of all four cultivars. Each tube is unique and something you'll want to hold on to. Get yours while supplies last!