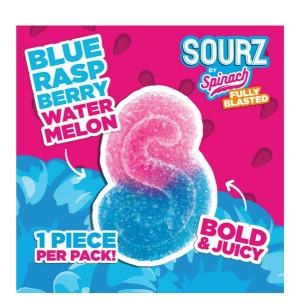

# SOURZ by Spinach - Fully Blasted Blue Raspberry Watermelon Gummy

THC: 10mg CBD: <1mg

Prepare for blast off! SOURZ by Spinach® Fully Blasted Blue Raspberry Watermelon gummies are action-packed with 10 mg THC per piece. With out-of-this-world flavours like electric blue raspberry and refreshing watermelon, send your taste buds soaring! This dual-flavoured gummy is over-the-top with natural flavours and blasted with sour crystals. Enjoy 1 gummy per pack, 10 mg THC total.

10mgx1 - Available at 8th Street and 22nd Street.