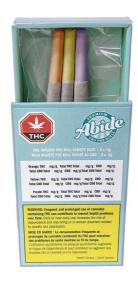

### Abide - CBG Variety Kief Infused

THC: 7-18% CBG: 5% CBD: 7-11%

Abide's CBG Infused Pre-Roll Variety Pack is a variety pack with 3 x 0.5g CBG kief infused pre-rolls. Each pre-roll is infused with CBG kief resulting in 5% CBG per pre-roll.

The first pre-roll is THC dominant with CBG (target of 17-18% THC + 5% CBG), the second is CBD dominant with CBG (target of 10-11% CBD + 5% CBG) and the third is a 1:1 balance of THC:CBD with CBG (target of 7% THC, 7% CBD + 5% CBG).

All pre-rolls are wrapped in unbleached hemp paper and packaged in an ecofriendly recyclable cardboard box.

0.5gx3 - Available at Prince Albert.