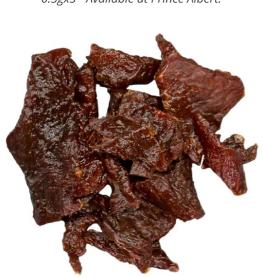

### OG Jerk - Classic Beef Jerky

THC: 10mg CBD: <0.1mg

Locally sourced, dried cured beef jerky with all the classic marinates sourced by OG Jerk, proprietary process applying cannabis concentrates to solid edibles will compliment Canadians go to snack.

5mgx2 - Available at Prince Albert.