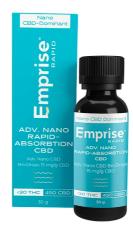

## Emprise - Advanced CBD Nano BevDrops

THC: <1mg CBD: 450mg

Emprise's Adv. Nano CBD BevDrops deliver a 15 mg/g CBD-dominant product in water-soluble format. The product is formulated to be added to a beverage for rapid absorption. Each bottle contains 30 g of emulsion (450 mg CBD). A syringe with 1 mL capacity is also included. One syringe dose delivers 15 mg CBD This is the most advanced formulation of Nano on the market.

30g - Available at Prince Albert.