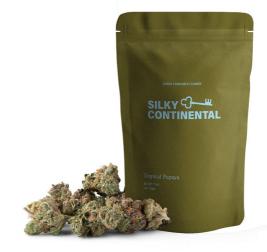

### Prairie Cannabis - Blurple

THC: 22.67% CBD: 0.12%

Silky Continental - Tropical Papaya

THC: 22.5% CBD: <0.01%

Blurple is an Indica-dominant Hybrid strain made by crossing *Grape Pie with Jet Fuel Gelato*, creating pungent grape notes with a hint of diesel. The effects are more calming than energizing, making you feel uplifted, energetic and euphoric.

Blurple is best enjoyed during the afternoon or early evening hours.

0.5gx6 - Available at 8th Street, 22nd Street, and Prince Albert. Tropical Papaya is a Sativa strain known for its unique combination of tropical fruit flavours and a hint of earthiness. It's praised for its vibrant aroma, reminiscent of ripe papayas and other exotic fruits, making it a favourite with those seeking a flavourful cannabis experience.