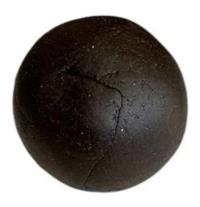

## Electric Lettuce - Aged Temple Ball Hash

THC: 47.22% CBD: 0.11%

Electric Lettuce's Classic Aged Temple Ball Hash is an arty favorite. Rolled into a golden sphere with a gooey, sticky inside with a high terpene content bringing the profile. Created using traditional methods and whole premium flower this aged temple ball hash is a cultivar you won't want to miss!

1.88g - Available at all locations.