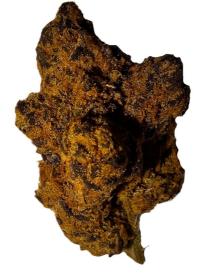

## Papa Joe's Organics -Blueberry Shizzle

#### THC: 29.3-30.2% CBD: <0.07%

Are you tired of the same old cannabis strains leaving you feeling as dull as a butter knife at a birthday party? Well, get ready to shake things up with Papa Joe's Organics - Blueberry Shizzle! This ain't your grandma's blueberry pie; it's a psychedelic adventure in a nugget! And did we mention it's organic? That's right, no funny business here—just good ol' Mother Nature doing her thing, creating the juiciest, dankest, most mind-bending blueberry experience you'll ever encounter.

Select flower and pre-roll formats available at 8th Street, 22nd Street, and Prince Albert.