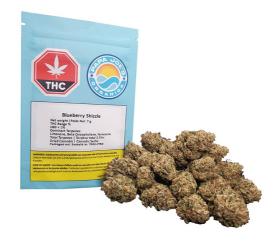

## Papa Joe's Organics -Blueberry Shizzle

#### THC: 29.3-30.2% CBD: <0.07%

Are you tired of the same old cannabis strains leaving you feeling as dull as a butter knife at a birthday party? Well, get ready to shake things up with Papa Joe's Organics - Blueberry Shizzle! This ain't your grandma's blueberry pie; it's a psychedelic adventure in a nugget! And did we mention it's organic? That's right, no funny business here—just good ol' Mother Nature doing her thing, creating the juiciest, dankest, most mind-bending blueberry experience you'll ever encounter.

Select flower and pre-roll formats available at 8th Street, 22nd Street, and Prince Albert.