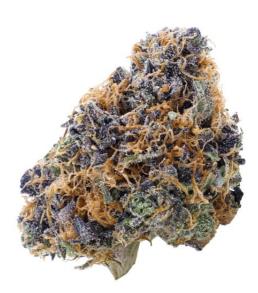

### Valhalla - Alaskan Thunder

#### THC: 26.1% CBD: 0.1%

Experience the vibrant energy of Alaskan Thunder and elevate your day. Made from Afghani and Russian Ruderalis.

This flower features frosty, neverirritated dense buds and a spicy aftertaste, with delightful flavors of banana and orange. Known for its uplifting effects, Alaskan Thunder is perfect for morning or daytime use.

3.5g - Available at 8th Street and 22nd Street.