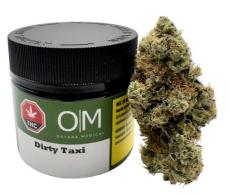

### Ostara Medical - Dirty Taxi

THC: 25.9-29.2% CBD: <0.07%

If you're looking for super-powered Sativa to help get you up and moving on a lazy day, Dirty Taxi is perfect for you. The high comes on fast and hard, lasting for hours and hours on end. It will keep you uplifted, focused and happy.

3.5g - Available at 8th Street and 22nd Street. 0.6gx3 & 7g - Available at 8th Street.