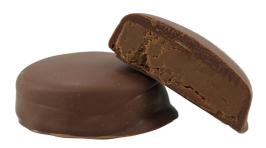

# New Arrivals

Balcony - Hazelnut THC Bites

Glacial Gold - Anytime 1:1 -Fuzzy Mango 510

THC: 10mg CBD: <1mg

Balcony combined roasted hazelnuts imported from Italy with their signature Belgian milk chocolate to make a creamy centre which is then covered in more milk chocolate.

Each bite contains 5 mg THC from Full Spectrum, CO2 extract made from a blend of Whole Flower.

5mgx2 - Available at Prince Albert.