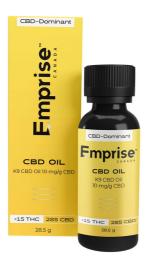

## Emprise - K9 CBD Oil

THC: <15mg CBD: 285mg per bottle

Emprise's K9 CBD Oil delivers 10 mg/g CBD formulation. The product is formulated with full spectrum CBD cannabis extract and coconut-derived MCT carrier oil. To be taken sublingually (under the tongue).

Each bottle contains 30 mL (28.5g) of K9 CBD Oil (285 mg of CBD). A syringe with 1 mL capacity is also included. One syringe dose delivers 9.5 mg of CBD.

30mL - Available at 8th Street and Prince Albert.